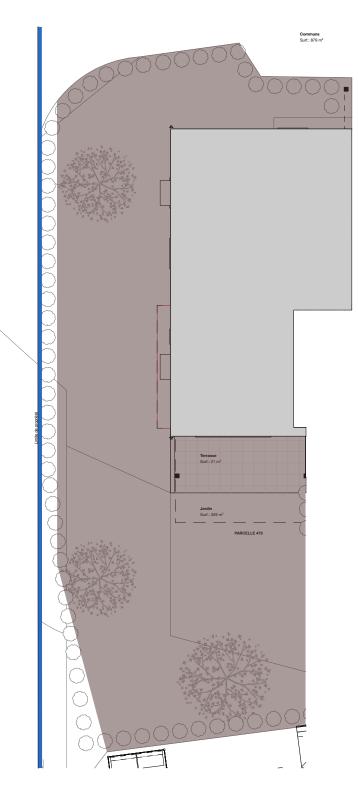

Les Matins de Duillier



| Bâtime | ent               | A                  |
|--------|-------------------|--------------------|
| Appar  | tement            | 01                 |
| Pièces | 3                 | 4,5                |
| Etage  |                   | Rez-de-chaussée    |
|        |                   |                    |
| Surfac | e                 |                    |
| Surfac | e<br>habitable    | 113 m <sup>2</sup> |
| Surfac |                   | 113 m²<br>7 m²     |
| Surfac | habitable         |                    |
| Surfac | habitable<br>cave | 7 m <sup>2</sup>   |



JEAN-FRANCOIS SEGATORI SA BUREAU D'ETUDES & REALISATIONS



Ce document n'est pas contractuel

16.08.24





## Les Matins de Duillier



| Bâtiment             | BATIMENT A         |
|----------------------|--------------------|
| Appartement          | 01                 |
| Pièces               | 4,5                |
| Etage                | Rez-de-chaussée    |
|                      |                    |
| Surface              |                    |
| Surface<br>habitable | 113 m <sup>2</sup> |
| Ganado               | 113 m²<br>7 m²     |
| habitable            |                    |
| habitable<br>cave    | 7 m <sup>2</sup>   |



JEAN-FRANCOIS SEGATORI SA BUREAU D'ETUDES & REALISATIONS



Ce document n'est pas contractuel

16.08.24

2

0

4

8

6

10m