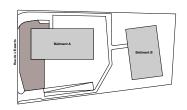

Les Matins de Duillier

| Bâtime | ent               | A                  |
|--------|-------------------|--------------------|
| Appar  | tement            | 01                 |
| Pièces | 3                 | 4,5                |
| Etage  |                   | Rez-de-chaussée    |
|        |                   |                    |
| Surfac | e                 |                    |
| Surfac | e<br>habitable    | 113 m <sup>2</sup> |
| Surfac |                   | 113 m²<br>7 m²     |
| Surfac | habitable         |                    |
| Surfac | habitable<br>cave | 7 m <sup>2</sup>   |

## Les Matins de Duillier

| Bâtiment             | BATIMENT A         |
|----------------------|--------------------|
| Appartement          | 01                 |
| Pièces               | 4,5                |
| Etage                | Rez-de-chaussée    |
|                      |                    |
| Surface              |                    |
| Surface<br>habitable | 113 m <sup>2</sup> |
| Ganado               | 113 m²<br>7 m²     |
| habitable            |                    |
| habitable<br>cave    | 7 m <sup>2</sup>   |