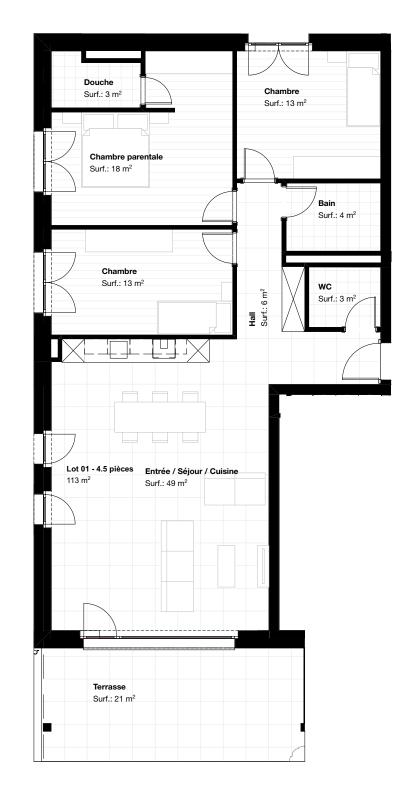

Les Matins de Duillier

| Bâtime | ent               | A                  |
|--------|-------------------|--------------------|
| Appar  | tement            | 01                 |
| Pièces | 3                 | 4,5                |
| Etage  |                   | Rez-de-chaussée    |
|        |                   |                    |
| Surfac | e                 |                    |
| Surfac | e<br>habitable    | 113 m <sup>2</sup> |
| Surfac |                   | 113 m²<br>7 m²     |
| Surfac | habitable         |                    |
| Surfac | habitable<br>cave | 7 m <sup>2</sup>   |

## Les Matins de Duillier

| Bâtiment             | BATIMENT A         |
|----------------------|--------------------|
| Appartement          | 01                 |
| Pièces               | 4,5                |
| Etage                | Rez-de-chaussée    |
|                      |                    |
| Surface              |                    |
| Surface<br>habitable | 113 m <sup>2</sup> |
| Ganado               | 113 m²<br>7 m²     |
| habitable            |                    |
| habitable<br>cave    | 7 m <sup>2</sup>   |