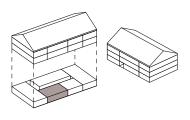

## Les Matins de Duillier

Bain Surf.: 5 m<sup>2</sup>

Chambre

Surf.: 15 m<sup>2</sup>

Chambre

Terrasse Surf.: 33 m<sup>2</sup>

Surf.: 12 m<sup>2</sup>

Lot 02 - 3.5 pièces

Entrée / Séjour / Cuisine

71 m<sup>2</sup>

Surf.: 38 m<sup>2</sup>

| Bâtiment          | Α                                     |
|-------------------|---------------------------------------|
| Appartement       | 02                                    |
| Pièces            | 3,5                                   |
| Etage             | Rez-de-chaussée                       |
|                   |                                       |
| Surface           |                                       |
| Surface habitable | 71 m <sup>2</sup>                     |
|                   | 71 m <sup>2</sup><br>4 m <sup>2</sup> |
| habitable         |                                       |