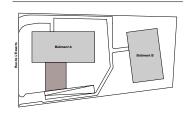

## Les Matins de Duillier

| Bâtiment          | BATIMENT A                            |
|-------------------|---------------------------------------|
| Appartement       | 02                                    |
| Pièces            | 3,5                                   |
| Etage             | Rez-de-chaussée                       |
|                   |                                       |
| Surface           |                                       |
| Surface habitable | 71 m²                                 |
| Carraco           | 71 m <sup>2</sup><br>4 m <sup>2</sup> |
| habitable         |                                       |