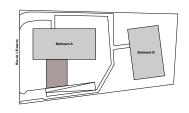

Entrée / Séjour / Cuisine

71 m<sup>2</sup>

Surf.: 38 m<sup>2</sup>

| Bâtiment          | Α                                     |
|-------------------|---------------------------------------|
| Appartement       | 02                                    |
| Pièces            | 3,5                                   |
| Etage             | Rez-de-chaussée                       |
|                   |                                       |
| Surface           |                                       |
| Surface habitable | 71 m <sup>2</sup>                     |
|                   | 71 m <sup>2</sup><br>4 m <sup>2</sup> |
| habitable         |                                       |