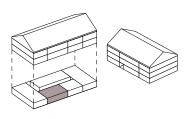

## Les Matins de Duillier

| Bâtiment          | BATIMENT A                            |
|-------------------|---------------------------------------|
| Appartement       | 02                                    |
| Pièces            | 3,5                                   |
| Etage             | Rez-de-chaussée                       |
|                   |                                       |
| Surface           |                                       |
| Surface habitable | 71 m²                                 |
| Carraco           | 71 m <sup>2</sup><br>4 m <sup>2</sup> |
| habitable         |                                       |