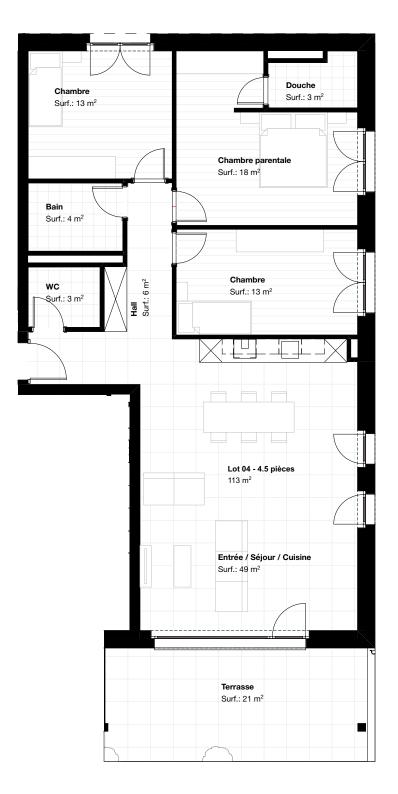

## Les Matins de Duillier

| Bâtiment | Δ |
|----------|---|
| Bâtiment | , |

Appartement 04

Pièces 4,5

Etage Rez-de-chaussée

Surface

habitable 113 m<sup>2</sup> cave 8 m<sup>2</sup> terrasse 21 m<sup>2</sup>

jardin 318 m<sup>2</sup>

## JEAN-FRANCOIS SEGATORI SA BUREAU D'ETUDES & REALISATIONS

www.segatori.ch

021 802 81

Ce document n'est pas contractuel

16.08.2

5m