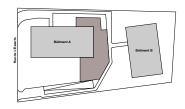

## Les Matins de Duillier

| Bâtiment | Δ |
|----------|---|
| Bâtiment | , |

Appartement 04

Pièces 4,5

Etage Rez-de-chaussée

Surface

habitable 113 m<sup>2</sup> cave 8 m<sup>2</sup> terrasse 21 m<sup>2</sup>

jardin 318 m<sup>2</sup>

## Les Matins de Duillier

| Bâtiment | BATIMENT A |
|----------|------------|
|          |            |

Appartement 04

Pièces 4,5

Etage Rez-de-chaussée

Surface

| habitable | 113 n |
|-----------|-------|
| cave      | 8 n   |
| terrasse  | 21 n  |
| jardin    | 318 n |