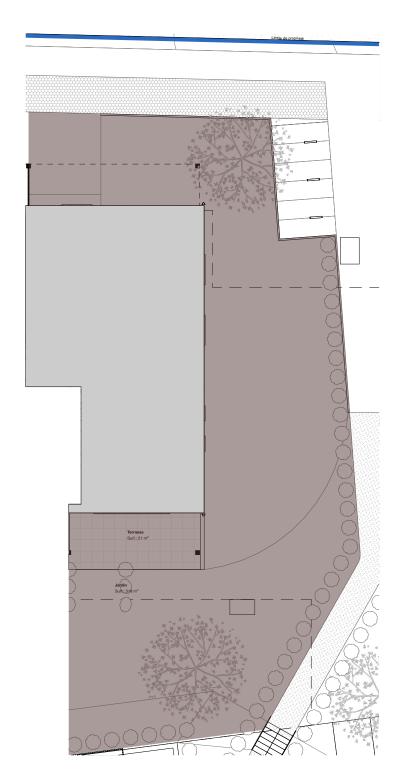

jardin 318 m<sup>2</sup>

## Les Matins de Duillier

| Bâtiment | BATIMENT A |
|----------|------------|
|          |            |

Appartement 04

Pièces 4,5

Etage Rez-de-chaussée

Surface

| habitable | 113 n |
|-----------|-------|
| cave      | 8 n   |
| terrasse  | 21 n  |
| jardin    | 318 n |

## JEAN-FRANCOIS SEGATORI SA BUREAU D'ETUDES & REALISATIONS

Ce document n'est pas contractuel

10m