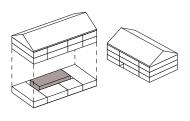

## Les Matins de Duillier

Terrasse Surf.: 15 m<sup>2</sup>

Surf.: 35 m<sup>2</sup>

67 m<sup>2</sup>

Entrée / Séjour / Cuisine

Lot 05 - 3.5 pièces

Chambre

Surf.: 14 m<sup>2</sup>

| Bâtiment    | А                 |
|-------------|-------------------|
| Appartement | 05                |
| Pièces      | 3,5               |
| Etage       | Rez-de-chaussée   |
| Surface     |                   |
| habitable   |                   |
| Habitable   | 67 m <sup>2</sup> |

## Les Matins de Duillier

| Bâtiment    | BATIMENT A        |
|-------------|-------------------|
| Appartement | 05                |
| Pièces      | 3,5               |
| Etage       | Rez-de-chaussée   |
| Surface     |                   |
| habitable   | 67 m <sup>2</sup> |
| cave        | 4 m <sup>2</sup>  |
| terrasse    | 15 m <sup>2</sup> |