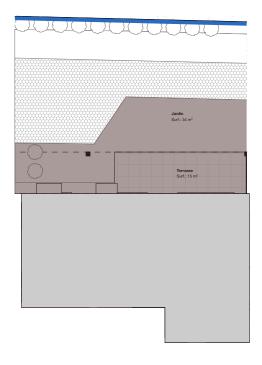

## Les Matins de Duillier



Terrasse Surf.: 15 m<sup>2</sup>

Surf.: 35 m<sup>2</sup>

67 m<sup>2</sup>

Entrée / Séjour / Cuisine

Lot 05 - 3.5 pièces

Chambre

Surf.: 14 m<sup>2</sup>

| Bâtiment    | А                 |
|-------------|-------------------|
| Appartement | 05                |
| Pièces      | 3,5               |
| Etage       | Rez-de-chaussée   |
| Surface     |                   |
| habitable   |                   |
| Habitable   | 67 m <sup>2</sup> |

terrasse

jardin



## JEAN-FRANCOIS SEGATORI SA BUREAU D'ETUDES & REALISATIONS



Chambre

Bain

Surf.: 5 m<sup>2</sup>

Surf.: 11 m<sup>2</sup>

Echelle 1:100

Ce document n'est pas contractuel

16.08.24

15 m<sup>2</sup>

34 m<sup>2</sup>





## Les Matins de Duillier



| Bâtiment    | BATIMENT A        |
|-------------|-------------------|
| Appartement | 05                |
| Pièces      | 3,5               |
| Etage       | Rez-de-chaussée   |
| Surface     |                   |
| habitable   | 67 m <sup>2</sup> |
| cave        | 4 m <sup>2</sup>  |
| terrasse    | 15 m <sup>2</sup> |



jardin

## JEAN-FRANCOIS SEGATORI SA BUREAU D'ETUDES & REALISATIONS



10m

Echelle 1:200

34 m<sup>2</sup>