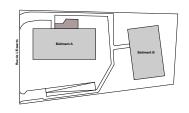

## Les Matins de Duillier

| Bâtiment    | BATIMENT A        |
|-------------|-------------------|
| Appartement | 05                |
| Pièces      | 3,5               |
| Etage       | Rez-de-chaussée   |
| Surface     |                   |
| habitable   | 67 m <sup>2</sup> |
| cave        | 4 m <sup>2</sup>  |
| terrasse    | 15 m <sup>2</sup> |

## JEAN-FRANCOIS SEGATORI SA BUREAU D'ETUDES & REALISATIONS

10m

Echelle 1:200

34 m<sup>2</sup>