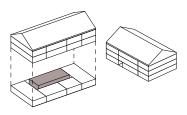

## Les Matins de Duillier

Terrasse Surf.: 15 m<sup>2</sup>

Surf.: 35 m<sup>2</sup>

67 m<sup>2</sup>

Entrée / Séjour / Cuisine

Lot 05 - 3.5 pièces

Chambre

Surf.: 14 m<sup>2</sup>

| Bâtiment    | А                 |
|-------------|-------------------|
| Appartement | 05                |
| Pièces      | 3,5               |
| Etage       | Rez-de-chaussée   |
| Surface     |                   |
| habitable   |                   |
| Habitable   | 67 m <sup>2</sup> |

## Les Matins de Duillier

| Bâtiment    | BATIMENT A        |
|-------------|-------------------|
| Appartement | 05                |
| Pièces      | 3,5               |
| Etage       | Rez-de-chaussée   |
| Surface     |                   |
| habitable   | 67 m <sup>2</sup> |
| cave        | 4 m <sup>2</sup>  |
| terrasse    | 15 m <sup>2</sup> |